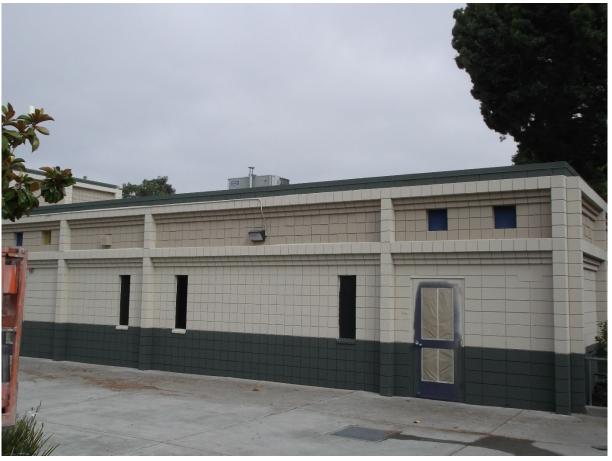

|   |                                          |   |        |                                            |
|                                                     | Design                               | Bidding | Construction                            | Closeout                              |                                              |                                  |                                    |                                        |                                   |                                      |   |                                          |   |        |                                            |

Legend

#### **Current Overall Project Status**





### **Security Fencing**





## **Security Fencing**





## **Painting**





## **Paving**





## **Paving**





## **Paving**





#### Playground Upgrades Project







#### LAN Network Upgrade Project



#### **Definitions**

#### **Data Center:**

The main District Server/Network located at the District Office

#### Main Distribution Frame (MDF)/Intermediate Distribution Frames (IDF):

- MDF is the central server for individual campuses
- IDF houses equipment located throughout individual campuses

#### Fiber Cable:

The connector from the MDF to IDF's within the campus

#### Office/Classroom Data Cable:

 The (CAT 6A) copper cable that provides individual data connection points throughout campuses

#### **Network Switches:**

 Equipment located in the Data Center, MDF, and IDF that provide for the distribution of Office/Classroom Data Cable throughout the