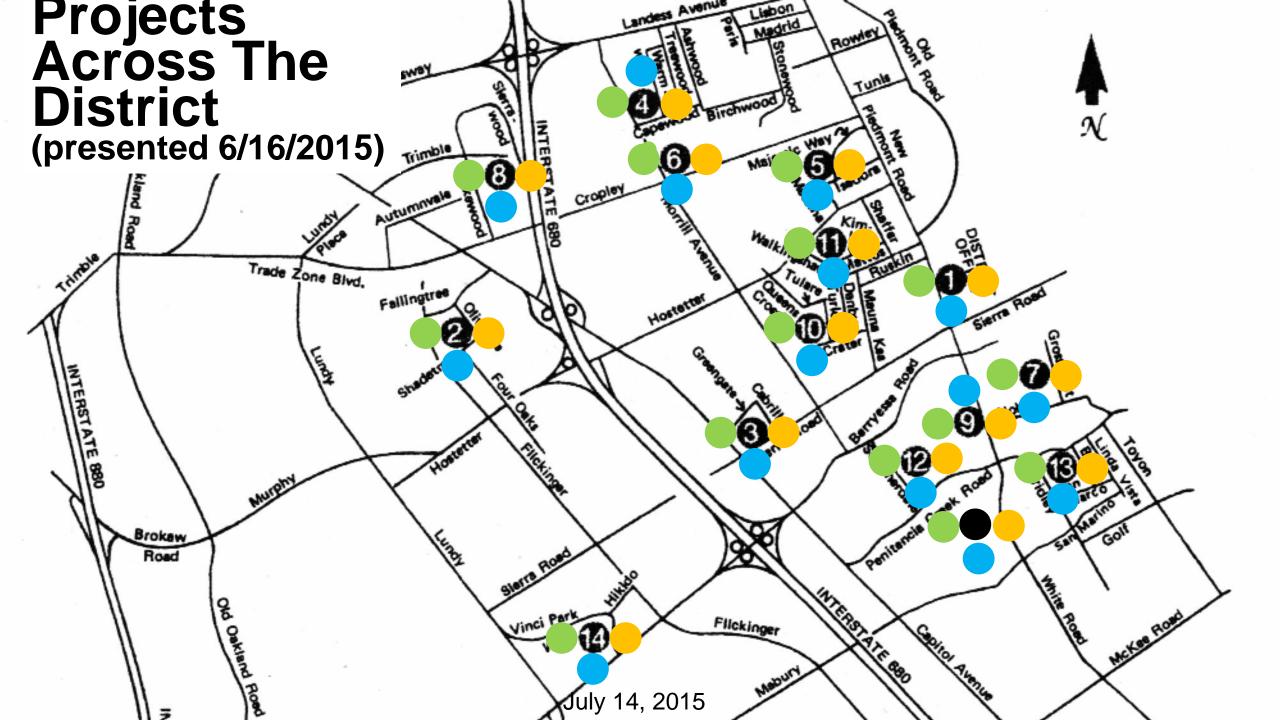

#### Current Overall Project Status (presented 6/16/2015)

|                                                     | T .                                  | T -     | T -                                     | T                                     | T                                            | T -                              | T                                  | Г -                                    | T -                               |                                      | T |                                          | T | T      |                                            |
|-----------------------------------------------------|--------------------------------------|---------|-----------------------------------------|---------------------------------------|----------------------------------------------|----------------------------------|------------------------------------|----------------------------------------|-----------------------------------|--------------------------------------|---|------------------------------------------|---|--------|--------------------------------------------|
| Site                                                | 1<br>Education<br>Services<br>Center |         | 3<br>Cherrywood<br>Elementary<br>School | 4<br>Laneview<br>Elementary<br>School | 5<br>Majestic<br>Way<br>Elementary<br>School | 6<br>Morrill<br>Middle<br>School | 7<br>Noble<br>Elementary<br>School | 8<br>Northwood<br>Elementary<br>School | 9<br>Piedmont<br>Middle<br>School | 10<br>Ruskin<br>Elementary<br>School |   | 12<br>Summerdale<br>Elementary<br>School |   | School | Maintenance, Operations and Transportation |
| Projects                                            |                                      |         |                                         |                                       |                                              |                                  |                                    |                                        |                                   |                                      |   |                                          |   |        |                                            |
| Security Fencing Project                            |                                      |         |                                         |                                       |                                              |                                  |                                    |                                        |                                   |                                      |   |                                          |   |        |                                            |
| Painting Project                                    |                                      |         |                                         |                                       |                                              |                                  |                                    |                                        |                                   |                                      |   |                                          |   |        |                                            |
| Paving Project                                      |                                      |         |                                         |                                       |                                              |                                  |                                    |                                        |                                   |                                      |   |                                          |   |        |                                            |
| Playground Upgrades<br>Project                      |                                      |         |                                         |                                       |                                              |                                  |                                    |                                        |                                   |                                      |   |                                          |   |        |                                            |
| Central Kitchen Project                             |                                      |         |                                         |                                       |                                              |                                  |                                    |                                        |                                   |                                      |   |                                          |   |        |                                            |
| Campus Modernization/<br>Flexible Instruction Space |                                      |         |                                         |                                       |                                              |                                  |                                    |                                        |                                   |                                      |   |                                          |   |        |                                            |
| Technology Wireless<br>Infrastructure Project       |                                      |         |                                         |                                       |                                              |                                  |                                    |                                        |                                   |                                      |   |                                          |   |        |                                            |
| Energy<br>Conservation<br>Project                   |                                      |         |                                         |                                       |                                              |                                  |                                    |                                        |                                   |                                      |   |                                          |   |        |                                            |
|                                                     | Design                               | Bidding | Construction                            | Closeout                              |                                              |                                  |                                    |                                        |                                   |                                      |   |                                          |   |        |                                            |