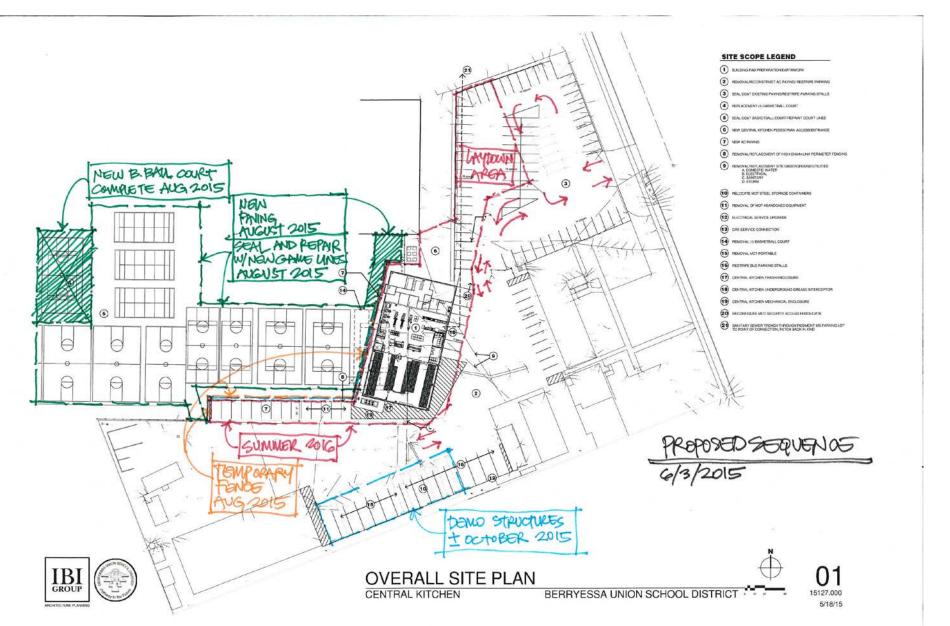

---------|--------------------------------------------|
| 6/2016 | 9/2016 | Northwood, Summerdale,<br>Vinci Park, Ruskin, Toyon,<br>Laneview, Piedmont,<br>Brooktree, Majetic Way,<br>Noble | Office/Classroom Data Cable | 60%                                        |

# Groundbreaking Event at Northwood Elementary School (6/24/15)





# Groundbreaking Event at Northwood Elementary School (6/24/15)





# Groundbreaking Event at Northwood Elementary School (6/24/15)





# Ribbon Cutting Event at Northwood Elementary School

Save the Date August 17, 2015 9:30AM – 10:30AM

# Campus Modernization/Flexible Instruction Space (F.I.\$

#### BERRYESSA UNION SCHOOOL DISTRICT

#### FLEXIBLE INSTRUCTIONAL SPACE

DOUGHERTY + DOUGHERTY | www.ddarchitecture.com



#### **Central Kitchen**

July 14, 2015



#### **Energy Conservation Project**



Present Recommendation to Board of Trustees September 15,2015

#### **Current Overall Project Status**



# Berryessa Union School District

**Measure L Bond Construction Program** 

#### **Thank You**