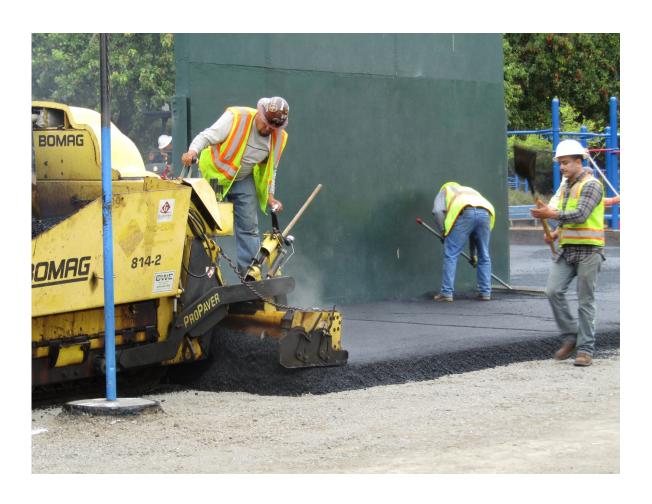

|                                          |   |        |                                            |
|                                                     | Design                               | Bidding | Construction                            | Closeout                              |                                              |                                  |                                    |                                        |                                   |                                      |   |                                          |   |        |                                            |

Legend

#### **Current Overall Project Status**





### **Security Fencing**





## **Security Fencing**





## **Painting**





## **Paving**





## **Paving**





## **Paving**





#### Playground Upgrades Project







#### LAN Network Upgrade Project



#### **Definitions**

#### **Data Center:**

The main District Server/Network located at the District Office

#### Main Distribution Frame (MDF)/Intermediate Distribution Frames (IDF):

- MDF is the central server for individual campuses
- IDF houses equipment located throughout individual campuses

#### Fiber Cable:

The connector from the MDF to IDF's within the campus

#### Office/Classroom Data Cable:

 The (CAT 6A) copper cable that provides individual data connection points throughout campuses

#### **Network Switches:**

 Equipment located in the Data Center, MDF, and IDF that provide for the distribution of Office/Classroom Data Cable throughout the campus

#### LAN Network Upgrade Pr