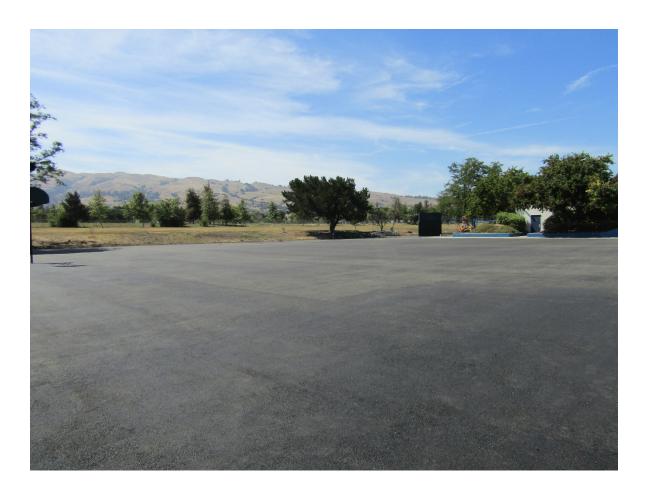

|   |        |                                            |
|                                                     | Design                               | Bidding | Construction                            | Closeout                              |                                              |                                  |                                    |                                        |                                   |                                      |   |                                          |   |        |                                            |

Legend

#### **Current Overall Project Status**





### **Security Fencing**





## **Security Fencing**





## **Painting**





## **Paving**





## **Paving**





## **Paving**





#### Playground Upgrades Project







#### LAN Network Upgrade Project



#### **Definitions**

#### **Data Center:**

The main District Server/Network located at the District Office

#### Main Distribution Frame (MDF)/Intermediate Distribution Frames (IDF):

- MDF is the central server for individual campuses
- IDF houses equipment located throughout individual campuses

#### Fiber Cable:

The connector from the MDF to IDF's within the campus

#### Office/Classroom Data Cable:

 The (CAT 6A) copper cable that provides individual data connection points throughout campuses

#### **Network Switches:**

 Equipment located in the Data Center, MDF, and IDF that provide for the distribution of Office/Classroom Data Cable throughout the campus

#### LAN Network Upgrade Project - Phase I