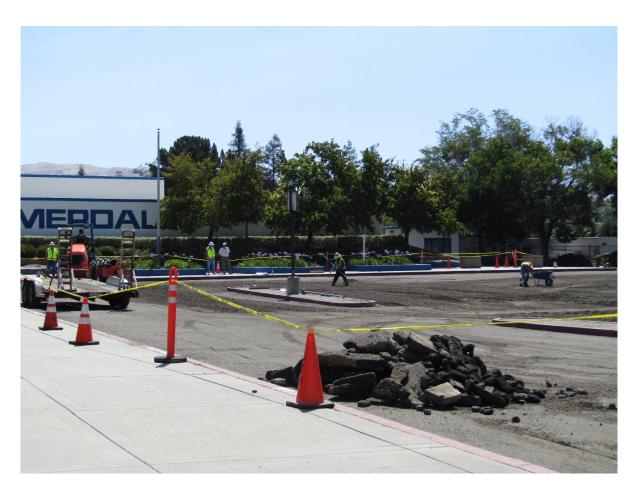

|   |                                          |   |        |                                            |
|                                                     | Design                               | Bidding | Construction                            | Closeout                              |                                              |                                  |                                    |                                        |                                   |                                      |   |                                          |   |        |                                            |

Legend

#### **Current Overall Project Status**





### **Security Fencing**





## **Security Fencing**





## **Painting**





## **Paving**





## **Paving**





## **Paving**





#### Playground Upgrades Project







#### LAN Network Upgrade Project



#### **Definitions**

#### **Data Center:**

The main District Server/Network located at the District Office

#### Main Distribution Frame (MDF)/Intermediate Distribution Frames (IDF):

- MDF is the central server for individual campuses
- IDF houses equipment located throughout individual campuses

#### Fiber Cable:

The connector from the MDF to IDF's within the campus

#### Office/Classroom Data Cable:

 The (CAT 6A) copper cable that provides individual data connection points throughout campuses

#### **Network Switches:**

 Equipment located in the Data Center, MDF, and IDF that provide for the distribution of Office/Classroom Data Cable throughout the campus

#### LAN