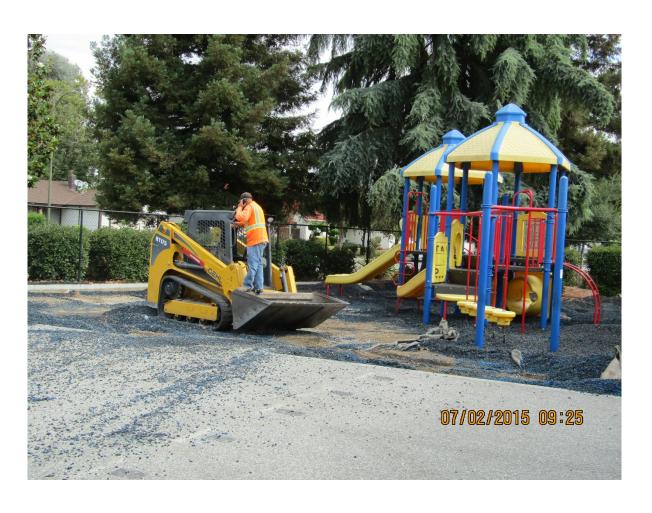

|                                            |
|                                                     | Design                               | Bidding | Construction                            | Closeout                              |                                              |                                  |                                    |                                        |                                   |                                      |   |                                          |   |        |                                            |

Legend

#### **Current Overall Project Status**





### **Security Fencing**





## **Security Fencing**





## **Painting**





## **Paving**





## **Paving**





## **Paving**





#### Playground Upgrades Project







#### LAN Network Upgrade Project



#### **Definitions**

#### **Data Center:**

The main District Server/Network located at the District Office

#### Main Distribution Frame (MDF)/Intermediate Distribution Frames (IDF):

- MDF is the central server for individual campuses
- IDF houses equipment located throughout individual campuses

#### Fiber Cable:

The connector from the MDF to IDF's within the campus

#### Office/Classroom Data Cable:

 The (CAT 6A) copper cable that provides individual data connection points throughout campuses

#### **Network Switches:**

 Equipment located in the Data Center, MDF, and IDF that provide for the distribution of Office/Classroom Data Cable throughout the campus

#### LAN Network Upgrade Project - Phase I



CAT 6A Data Cable (Classroom)



10 Gi