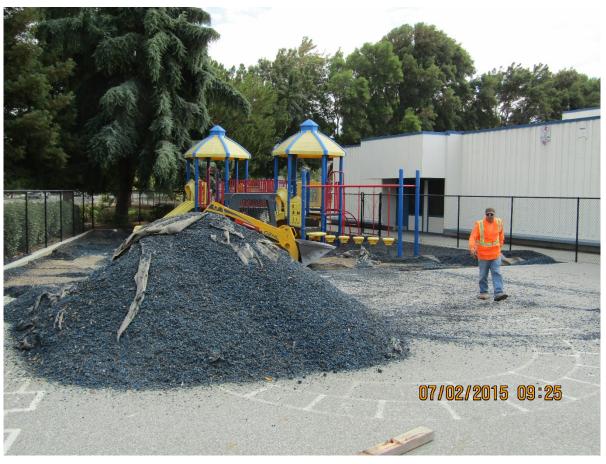

|
|                                                     | Design                               | Bidding | Construction                            | Closeout                              |                                              |                                  |                                    |                                        |                                   |                                      |   |                                          |   |        |                                            |

Legend

#### **Current Overall Project Status**





### **Security Fencing**





## **Security Fencing**





## **Painting**





## **Paving**





## **Paving**





## **Paving**





#### Playground Upgrades Project







#### LAN Network Upgrade Project



#### **Definitions**

#### **Data Center:**

The main District Server/Network located at the District Office

#### Main Distribution Frame (MDF)/Intermediate Distribution Frames (IDF):

- MDF is the central server for individual campuses
- IDF houses equipment located throughout individual campuses

#### Fiber Cable:

The connector from the MDF to IDF's within the campus

#### Office/Classroom Data Cable:

 The (CAT 6A) copper cable that provides individual data connection points throughout campuses

#### **Network Switches:**

 Equipment located in the Data Center, MDF, and IDF that provide for the distribution of Office/Classroom Data Cable throughout the campus

#### LAN Network Upgrade Project - Phase I



CAT 6A Data Cable (Classroom)



10 Gig