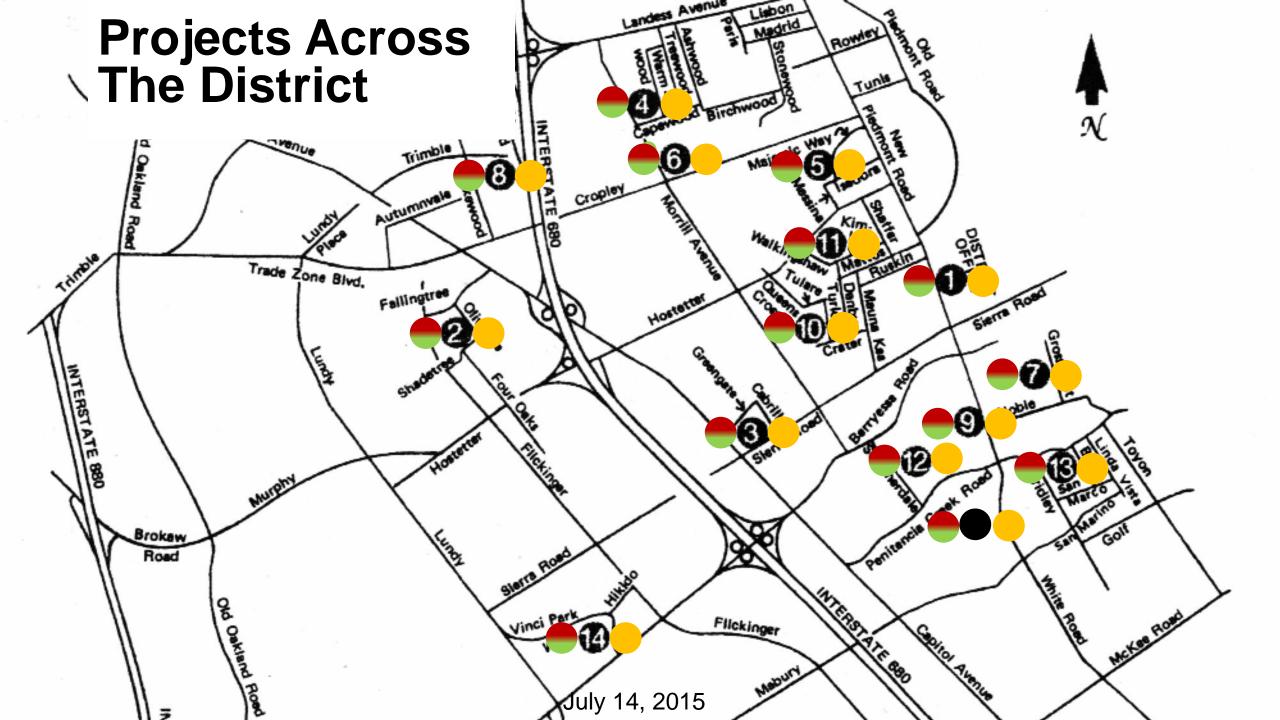

|                                   |                                      |   |                                          |   |        |                                            |
|                                                     | Design                               | Bidding | Construction                            | Closeout                              |                                              |                                  |                                    |                                        |                                   |                                      |   |                                          |   |        |                                            |

Legend

#### **Current Overall Project Status**





### **Security Fencing**





## **Security Fencing**





## **Painting**





## **Paving**





## **Paving**





## **Paving**





#### Playground Upgrades Project







#### LAN Network Upgrade Project



#### **Definitions**

#### **Data Center:**

The main District Server/Network located at the District Office

#### Main Distribution Frame (MDF)/Intermediate Distribution Frames (IDF):

- MDF is the central server for individual campuses
- IDF houses equipment located throughout individual campuses

#### Fiber Cable:

The connector from the MDF to IDF's within the campus

#### Office/Classroom Data Cable:

 The (CAT 6A) copper cable that provides individual data connection points throughout campuses

#### **Network Switches:**

 Equipment located in the Data Center, MDF, and IDF