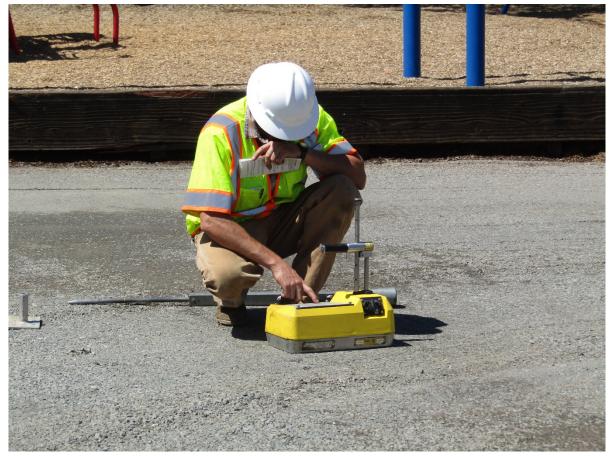

|   |                                          |   |        |                                            |
|                                                     | Design                               | Bidding | Construction                            | Closeout                              |                                              |                                  |                                    |                                        |                                   |                                      |   |                                          |   |        |                                            |

Legend

#### **Current Overall Project Status**





### **Security Fencing**





## **Security Fencing**





## **Painting**





## **Paving**





## **Paving**





## **Paving**





#### Playground Upgrades Project







#### LAN Network Upgrade Project



#### **Definitions**

#### **Data Center:**

The main District Server/Network located at the District Office

#### Main Distribution Frame (MDF)/Intermediate Distribution Frames (IDF):

- MDF is the central server for individual campuses
- IDF houses equipment located throughout individual campuses

#### Fiber Cable:

The connector from the MDF to IDF's within the campus

#### Office/Classroom Data Cable:

 The (CAT 6A) copper cable that provides individual data connection points throughout campuses

#### **Network Switches:**

 Equipment located in the Data Center, MDF, and IDF that provide for the distribution of Office/Classroom Data Cable throughout the campus

#### LAN N