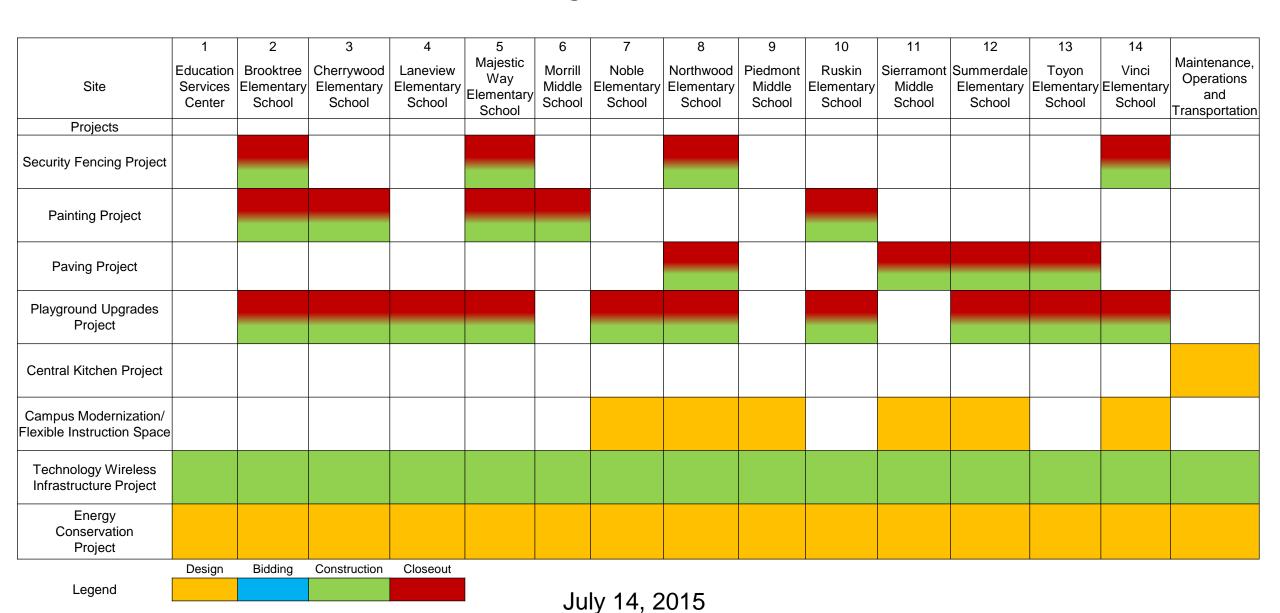

#### Current Overall Project Status (presented 6/16/2015)

|                                                     | T .                                  | T -     | T -                                     | T                                     | T                                            | T -                              | T                                  | Г -                                    | T -                               |                                      | T |                                          | T | T      |                                            |
|-----------------------------------------------------|--------------------------------------|---------|-----------------------------------------|---------------------------------------|----------------------------------------------|----------------------------------|------------------------------------|----------------------------------------|-----------------------------------|--------------------------------------|---|------------------------------------------|---|--------|--------------------------------------------|
| Site                                                | 1<br>Education<br>Services<br>Center |         | 3<br>Cherrywood<br>Elementary<br>School | 4<br>Laneview<br>Elementary<br>School | 5<br>Majestic<br>Way<br>Elementary<br>School | 6<br>Morrill<br>Middle<br>School | 7<br>Noble<br>Elementary<br>School | 8<br>Northwood<br>Elementary<br>School | 9<br>Piedmont<br>Middle<br>School | 10<br>Ruskin<br>Elementary<br>School |   | 12<br>Summerdale<br>Elementary<br>School |   | School | Maintenance, Operations and Transportation |
| Projects                                            |                                      |         |                                         |                                       |                                              |                                  |                                    |                                        |                                   |                                      |   |                                          |   |        |                                            |
| Security Fencing Project                            |                                      |         |                                         |                                       |                                              |                                  |                                    |                                        |                                   |                                      |   |                                          |   |        |                                            |
| Painting Project                                    |                                      |         |                                         |                                       |                                              |                                  |                                    |                                        |                                   |                                      |   |                                          |   |        |                                            |
| Paving Project                                      |                                      |         |                                         |                                       |                                              |                                  |                                    |                                        |                                   |                                      |   |                                          |   |        |                                            |
| Playground Upgrades<br>Project                      |                                      |         |                                         |                                       |                                              |                                  |                                    |                                        |                                   |                                      |   |                                          |   |        |                                            |
| Central Kitchen Project                             |                                      |         |                                         |                                       |                                              |                                  |                                    |                                        |                                   |                                      |   |                                          |   |        |                                            |
| Campus Modernization/<br>Flexible Instruction Space |                                      |         |                                         |                                       |                                              |                                  |                                    |                                        |                                   |                                      |   |                                          |   |        |                                            |
| Technology Wireless<br>Infrastructure Project       |                                      |         |                                         |                                       |                                              |                                  |                                    |                                        |                                   |                                      |   |                                          |   |        |                                            |
| Energy<br>Conservation<br>Project                   |                                      |         |                                         |                                       |                                              |                                  |                                    |                                        |                                   |                                      |   |                                          |   |        |                                            |
|                                                     | Design                               | Bidding | Construction                            | Closeout                              |                                              |                                  |                                    |                                        |                                   |                                      |   |                                          |   |        |                                            |

Legend