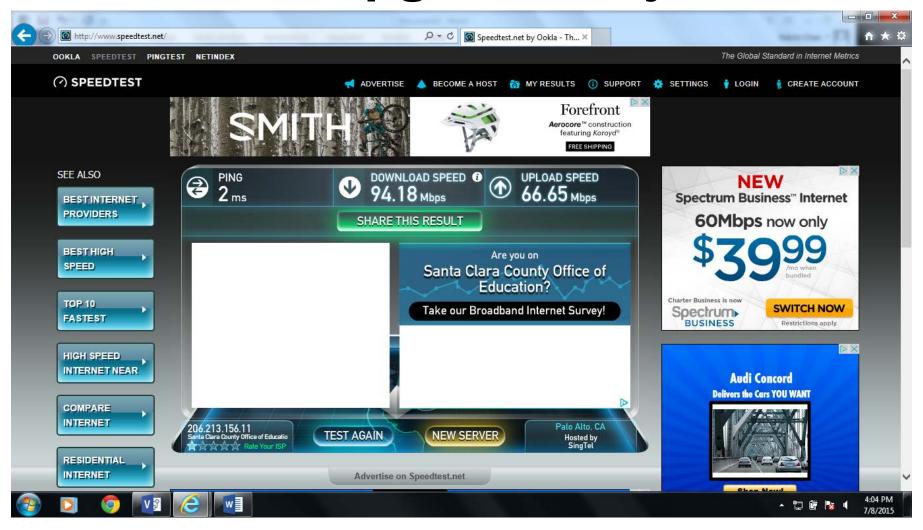

#### LAN Network Upgrade Project - Phase I

The prior Megabits Per Second (mbps) was approximately 10 mbps. With the work that has been completed to date at the Data Center, we are now realizing approximately 94 mbps.