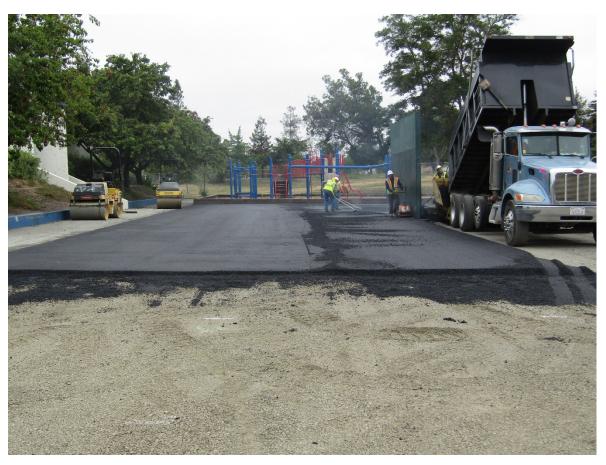

|                                          |   |        |                                            |
|                                                     | Design                               | Bidding | Construction                            | Closeout                              |                                              |                                  |                                    |                                        |                                   |                                      |   |                                          |   |        |                                            |

Legend

#### **Current Overall Project Status**





### **Security Fencing**





## **Security Fencing**





## **Painting**





## **Paving**





## **Paving**





## **Paving**





#### Playground Upgrades Project







#### LAN Network Upgrade Project



#### **Definitions**

#### **Data Center:**

The main District Server/Network located at the District Office

#### Main Distribution Frame (MDF)/Intermediate Distribution Frames (IDF):

- MDF is the central server for individual campuses
- IDF houses equipment located throughout individual campuses

#### Fiber Cable:

The connector from the MDF to IDF's within the campus

#### Office/Classroom Data Cable:

 The (CAT 6A) copper cable that provides individual data connection points throughout campuses

#### **Network Switches:**

 Equipment located in the Data Center, MDF, and IDF that provide for the distribution of Office/Classroom Data Cable throughout the campus

#### LAN Network Upgrade Proj