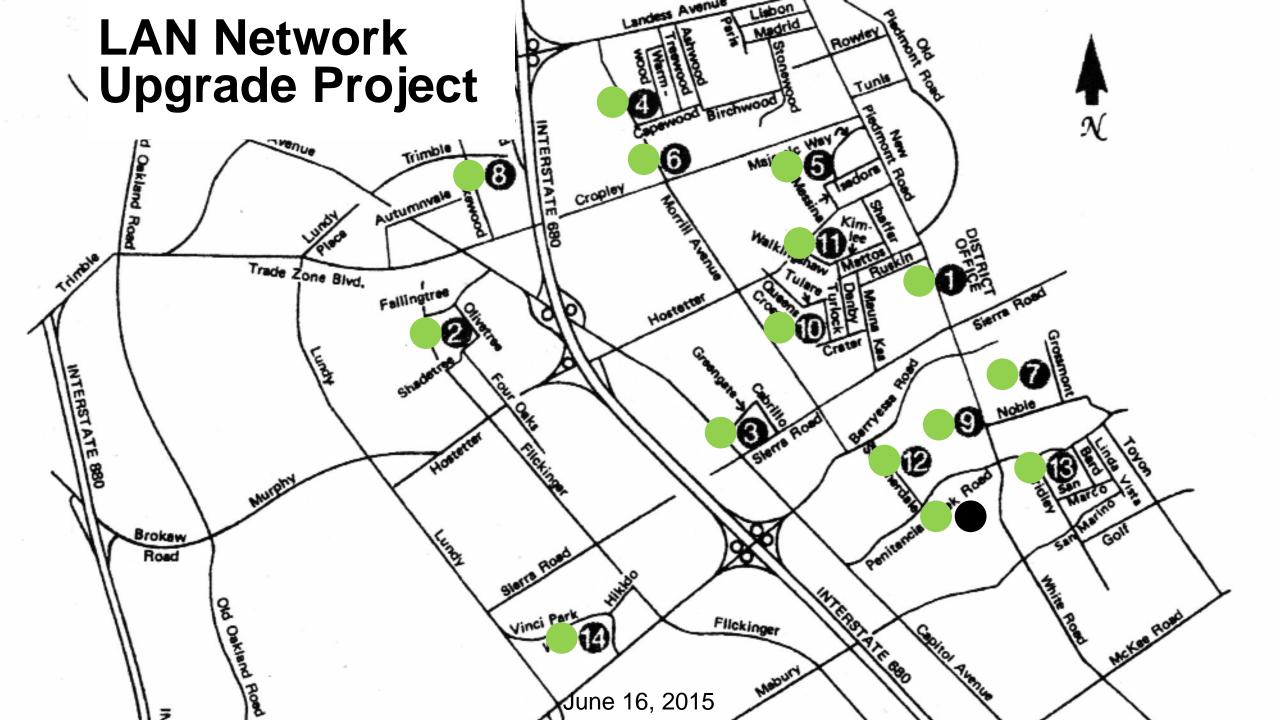

|
|                                                     | Design                               | Bidding | Construction                            | Closeout                              |                                              |                                  |                                    |                                        |                                   |                                      |   |                                          |   |        |                                            |

Legend

#### **Current Overall Project Status**





### **Security Fencing**





## **Security Fencing**





## **Painting**





## **Paving**





## **Paving**





## **Paving**





#### Playground Upgrades Project







#### LAN Network Upgrade Project



#### **Definitions**

#### **Data Center:**

The main District Server/Network located at the District Office

#### Main Distribution Frame (MDF)/Intermediate Distribution Frames (IDF):

- MDF is the central server for individual campuses
- IDF houses equipment located throughout individual campuses

#### Fiber Cable:

The connector from the MDF to IDF's within the campus

#### Office/Classroom Data Cable:

 The (CAT 6A) copper cable that provides individual data connection points throughout campuses

#### **Network Switches:**

 Equipment located in the Data Center, MDF, and IDF that provide for the distribution of Office/Classroom Data Cable throughout the campus

#### LAN Network Upgrade Project - Phase I



CAT 6A Data Cable (Classroom)



10 Gig Fiber Cable (Between Server rooms)